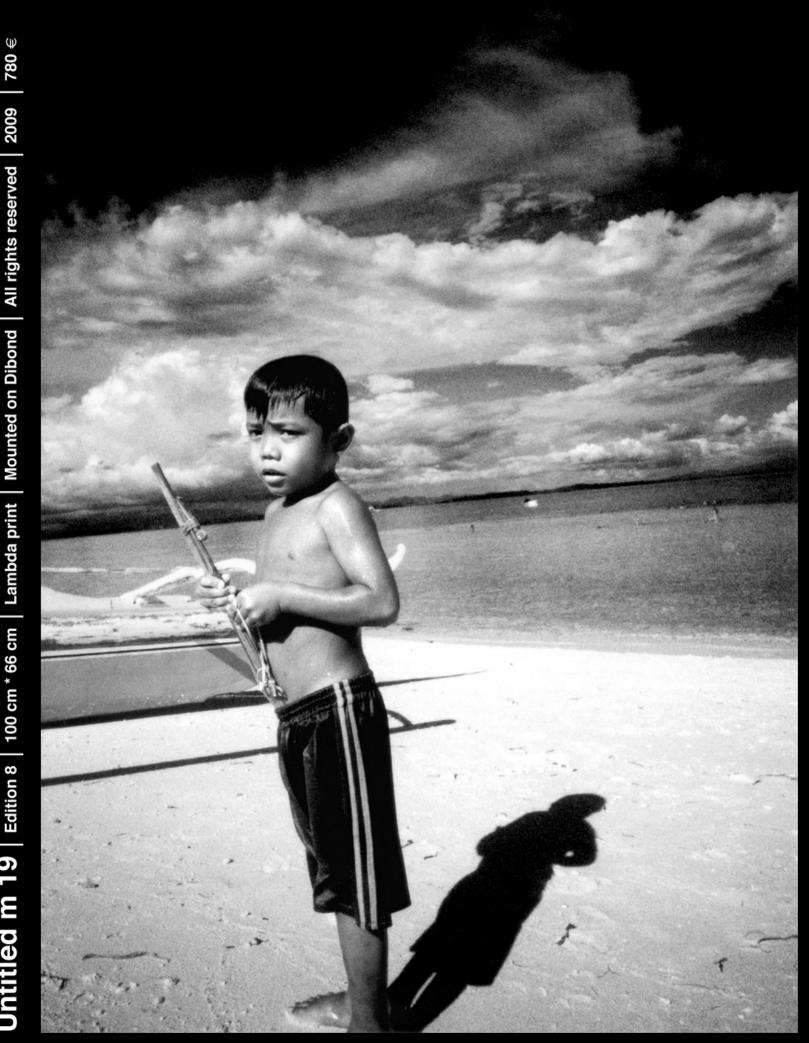

## Untitled m 19 by Lallemand Jean-Sebastien

All rights reserved. © 2009 Limited Edition: 8 editions. Numbered and signed.

Size: 100 cm \* 66 cm.

Lambda print on glossy photo paper, mounted on Dibond 2mm, matt lamination, UV protection. On the back, aluminium frame is 10 cm of the edges, 2 legs of tie.

780 euros