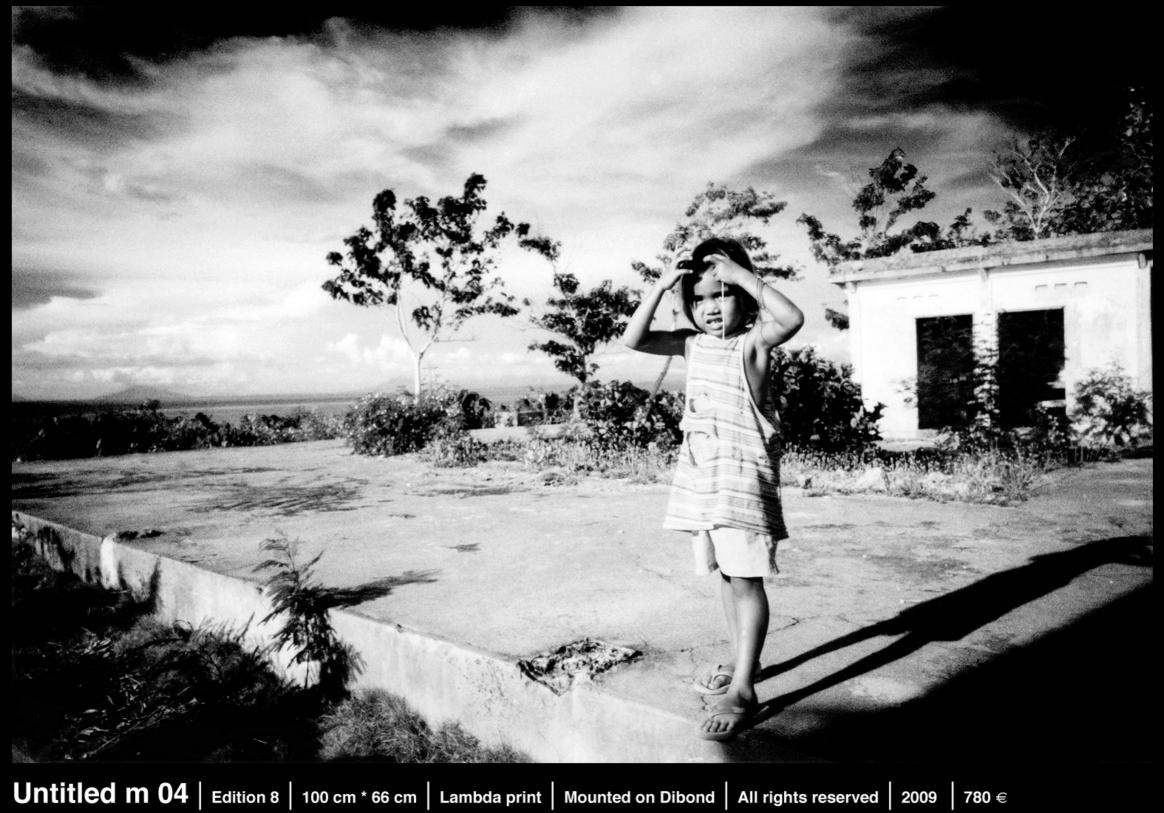

#### Untitled m 04

#### by Lallemand Jean-Sebastien

All rights reserved. © 2009 Limited Edition: 8 editions. Numbered and signed.

Size: 100 cm \* 66 cm.

Lambda print on glossy photo paper, mounted on Dibond 2mm, matt lamination, UV protection. On the back, aluminium frame is 10 cm of the edges, 2 legs of tie.