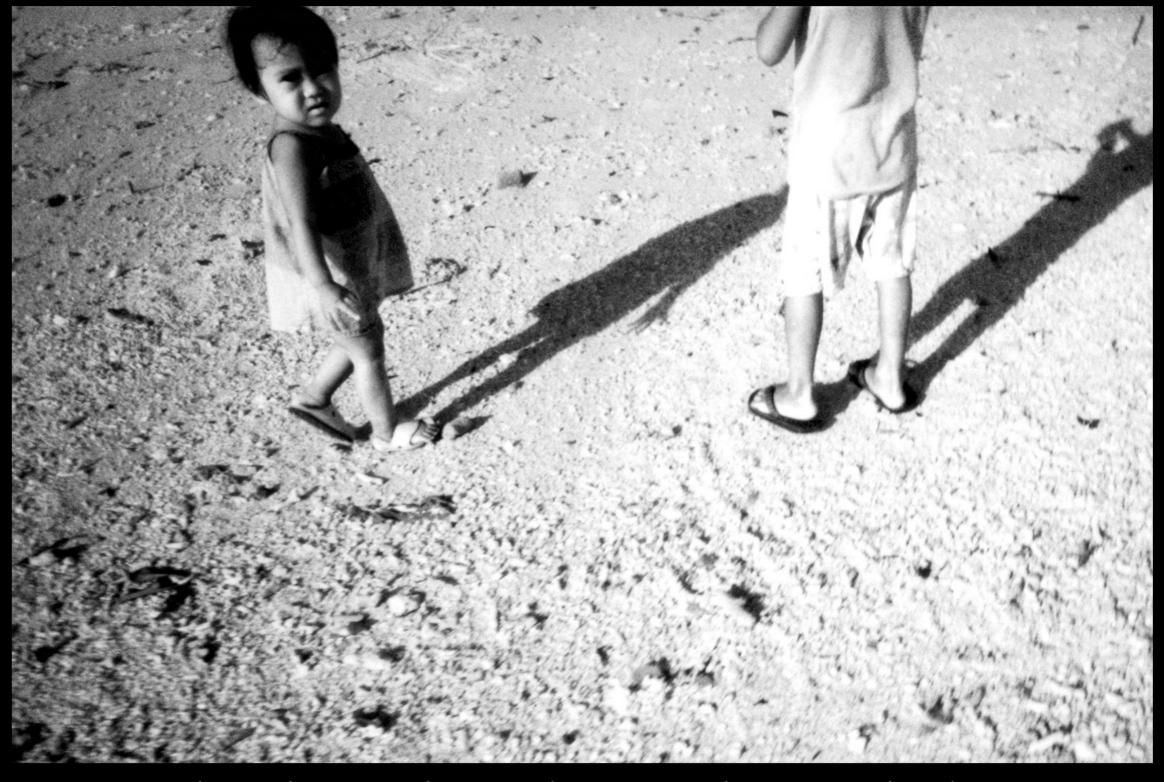

## Untitled m 02 by Lallemand Jean-Sebastien

All rights reserved. © 2009 Limited Edition: 8 editions. Numbered and signed.

Size: 100 cm \* 66 cm.

Lambda print on glossy photo paper, mounted on Dibond 2mm, matt lamination, UV protection. On the back, aluminium frame is 10 cm of the edges, 2 legs of tie.

780 euros