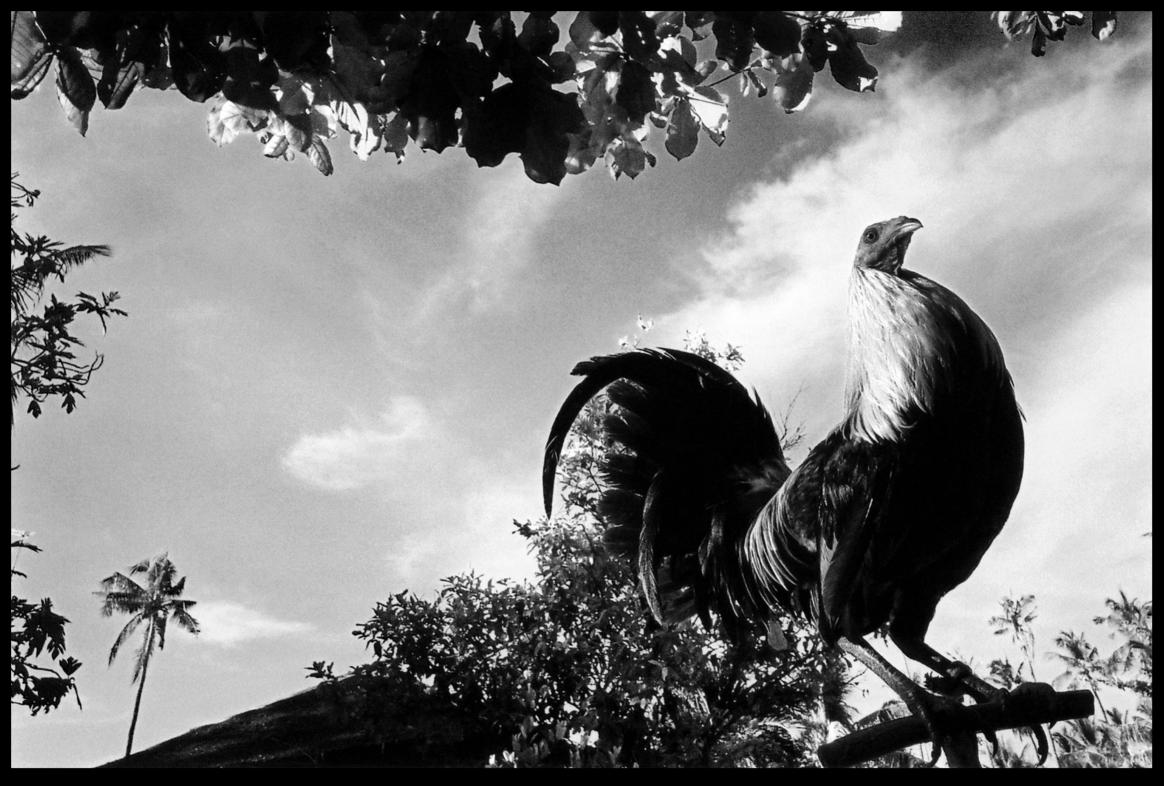

## Untitled m 02 by Lallemand Jean-Sebastien

All rights reserved. © 2009 Limited Edition: 8 editions. Numbered and signed.

Size: 100 cm \* 66 cm.

Lambda print on glossy photo paper, mounted on Dibond 2mm, matt lamination, UV protection. On the back, aluminium frame is 10 cm of the edges, 2 legs of tie.