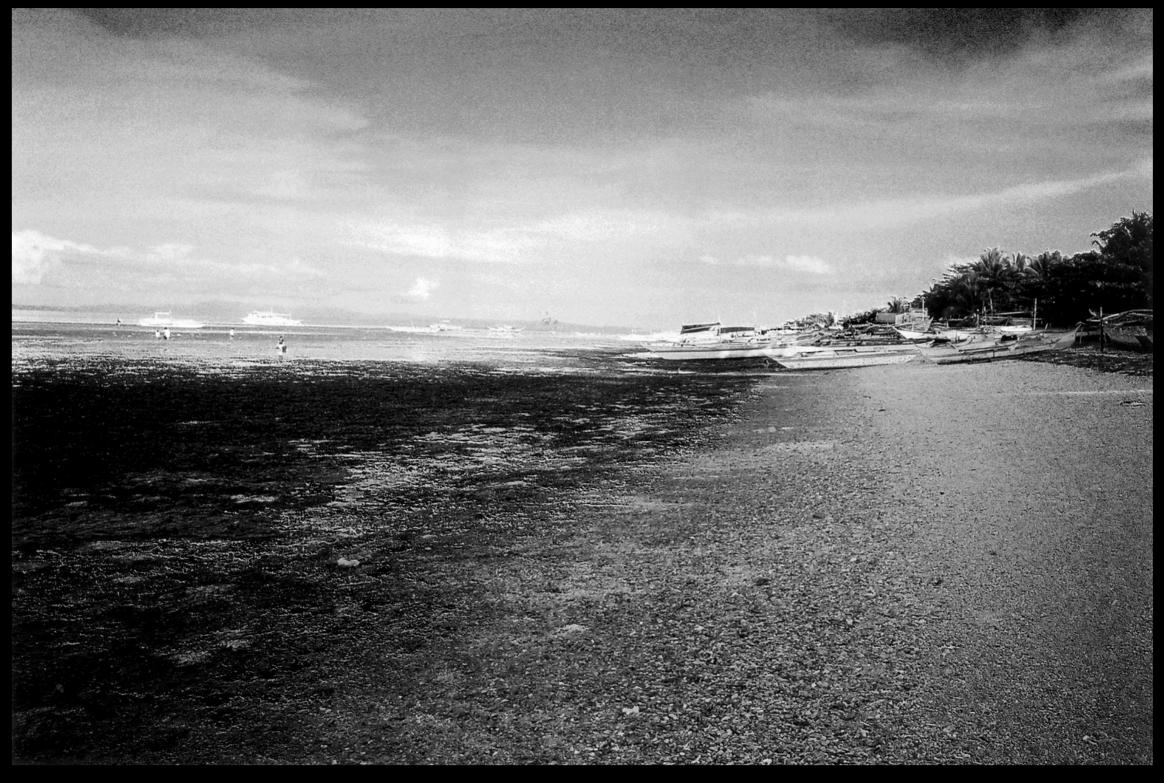

## Untitled m 24 by Lallemand Jean-Sebastien

All rights reserved. © 2009 Limited Edition: 8 editions. Numbered and signed. Size: 100 cm \* 66 cm.

Lambda print on glossy photo paper, mounted on Dibond 2mm, matt lamination, UV protection. On the back, aluminium frame is 10 cm of the edges, 2 legs of tie.