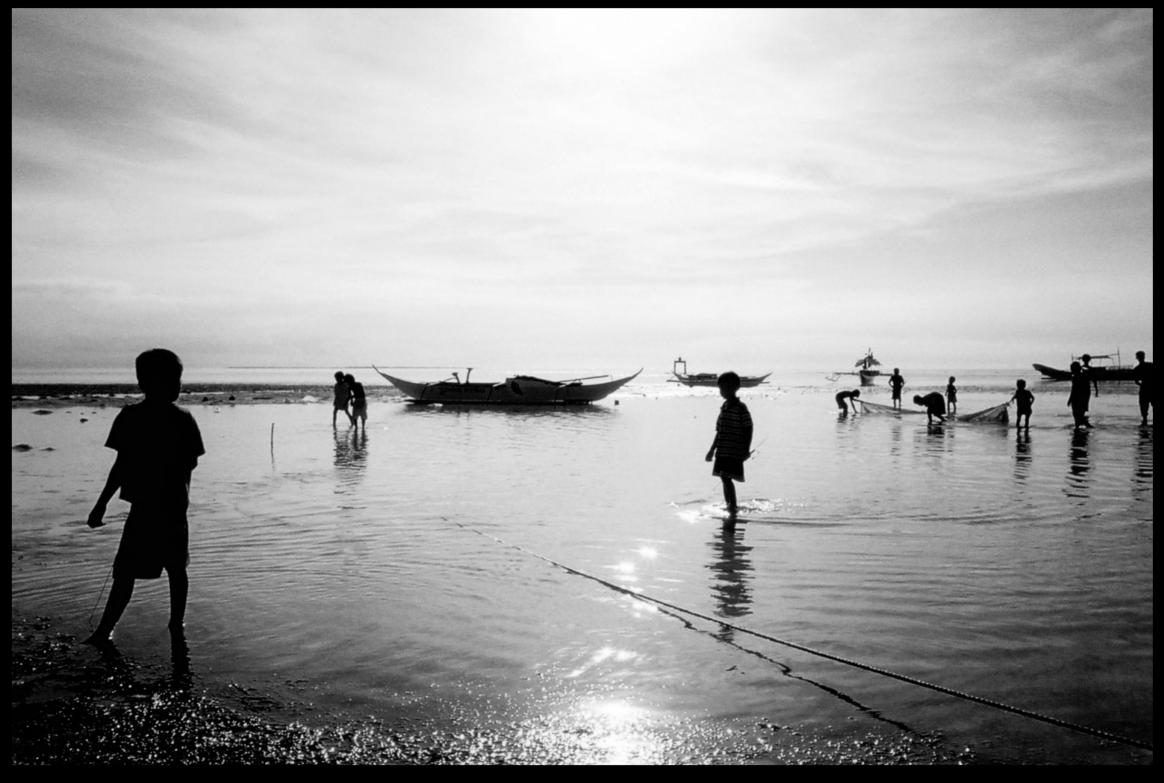

## Untitled m 01 by Lallemand Jean-Sebastien

All rights reserved. © 2009 Limited Edition: 8 editions. Numbered and signed.

Size: 100 cm \* 66 cm.

Lambda print on glossy photo paper, mounted on Dibond 2mm, matt lamination, UV protection. On the back, aluminium frame is 10 cm of the edges, 2 legs of tie.

780 euros