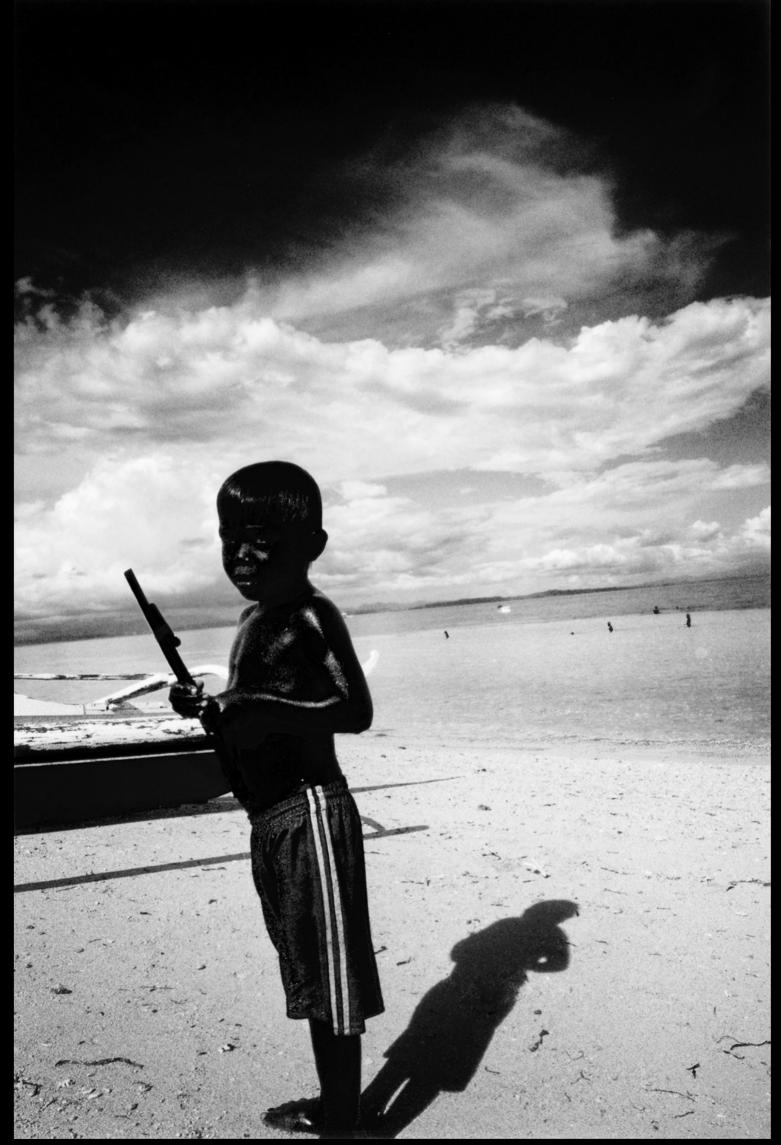

## Untitled m 19 by Lallemand Jean-Sebastien

All rights reserved. © 2009 Limited Edition: 8 editions. Numbered and signed.

Size: 100 cm \* 66 cm.

Lambda print on glossy photo paper, mounted on Dibond 2mm, matt lamination, UV protection. On the back, aluminium frame is 10 cm of the edges, 2 legs of tie.

780 euros