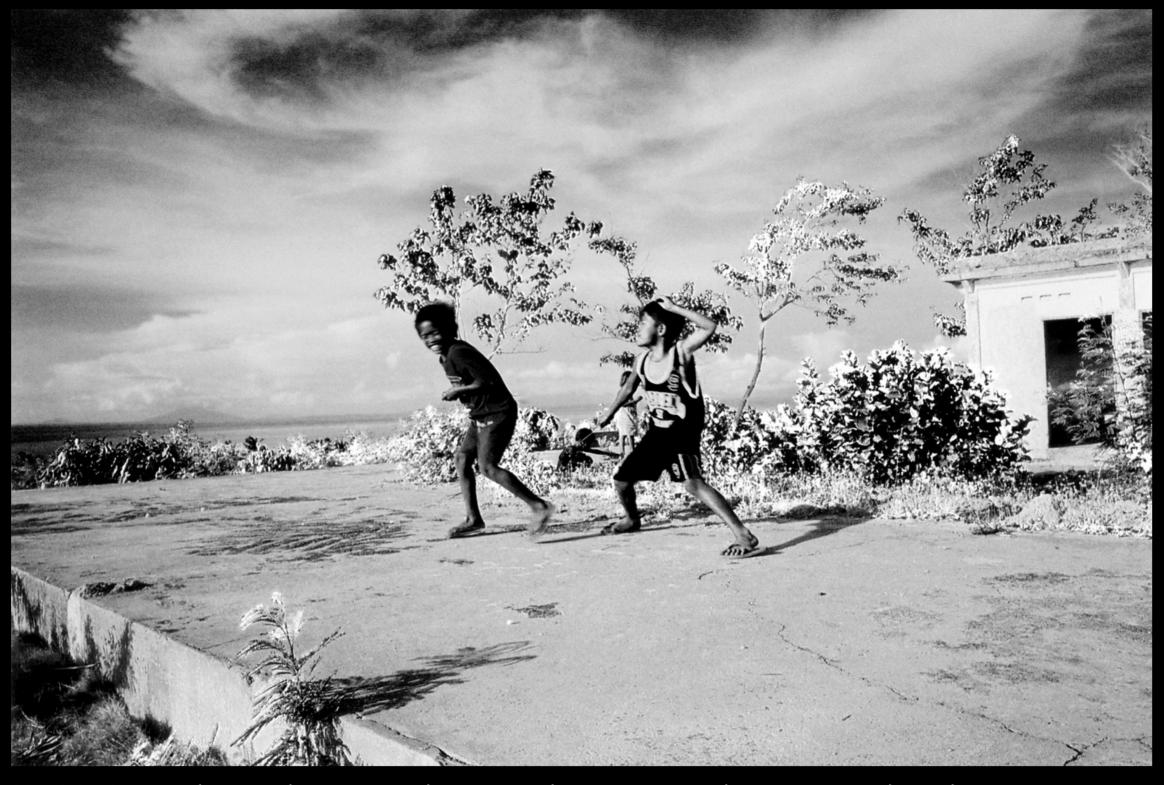

## Untitled m 03 by Lallemand Jean-Sebastien

All rights reserved. © 2009 Limited Edition: 8 editions.

Numbered and signed.

Size: 100 cm \* 66 cm.

Lambda print on glossy photo paper, mounted on Dibond 2mm, matt lamination, UV protection. On the back, aluminium frame is 10 cm of the edges, 2 legs of tie.

780 euros