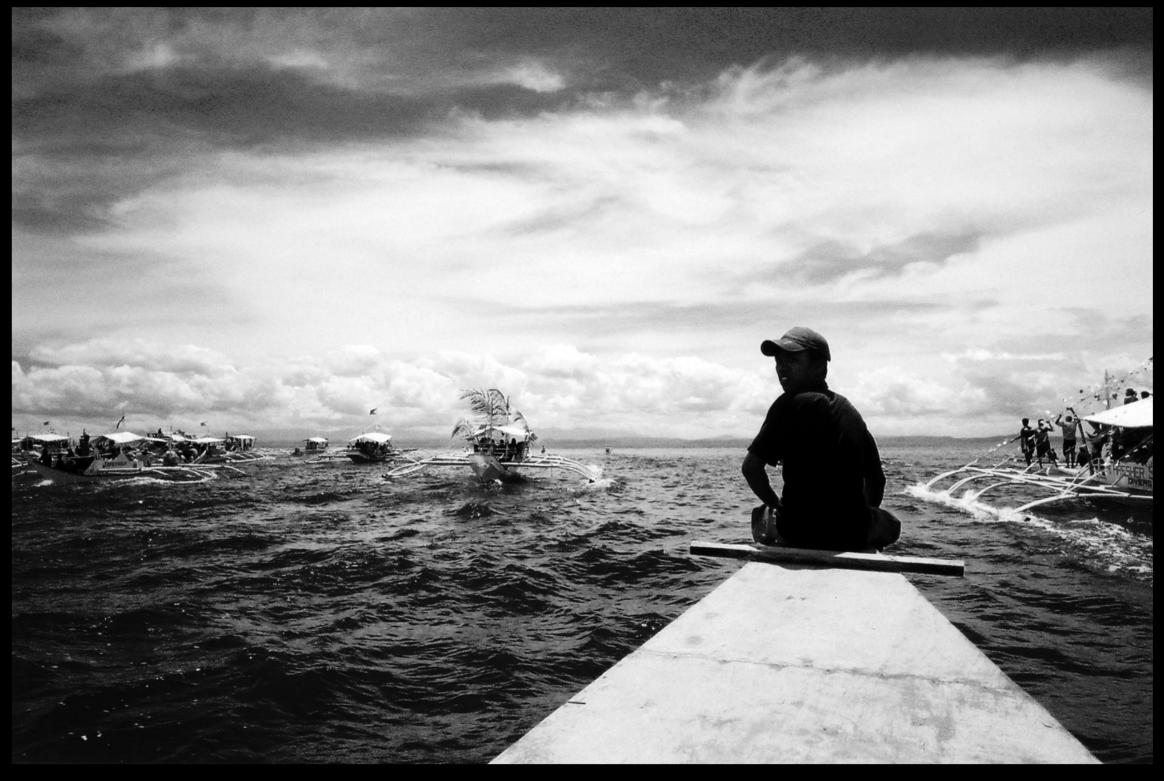

## Untitled m 27 by Lallemand Jean-Sebastien

All rights reserved. © 2009 Limited Edition: 8 editions. Numbered and signed.

Size: 100 cm \* 66 cm.

Lambda print on glossy photo paper, mounted on Dibond 2mm, matt lamination, UV protection. On the back, aluminium frame is 10 cm of the edges, 2 legs of tie.