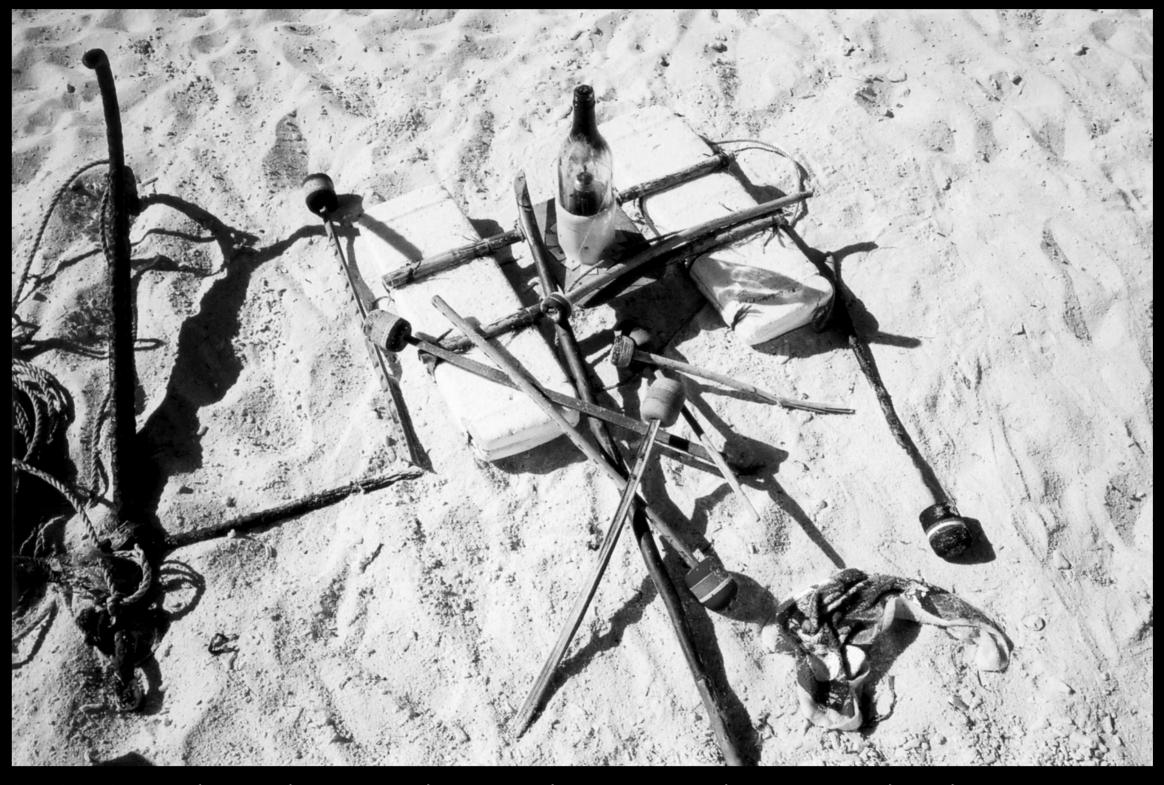

## Untitled m 02 by Lallemand Jean-Sebastien

All rights reserved. © 2009 Limited Edition: 8 editions. Numbered and signed.

Size: 100 cm \* 66 cm.

Lambda print on glossy photo paper, mounted on Dibond 2mm, matt lamination, UV protection. On the back, aluminium frame is 10 cm of the edges, 2 legs of tie.