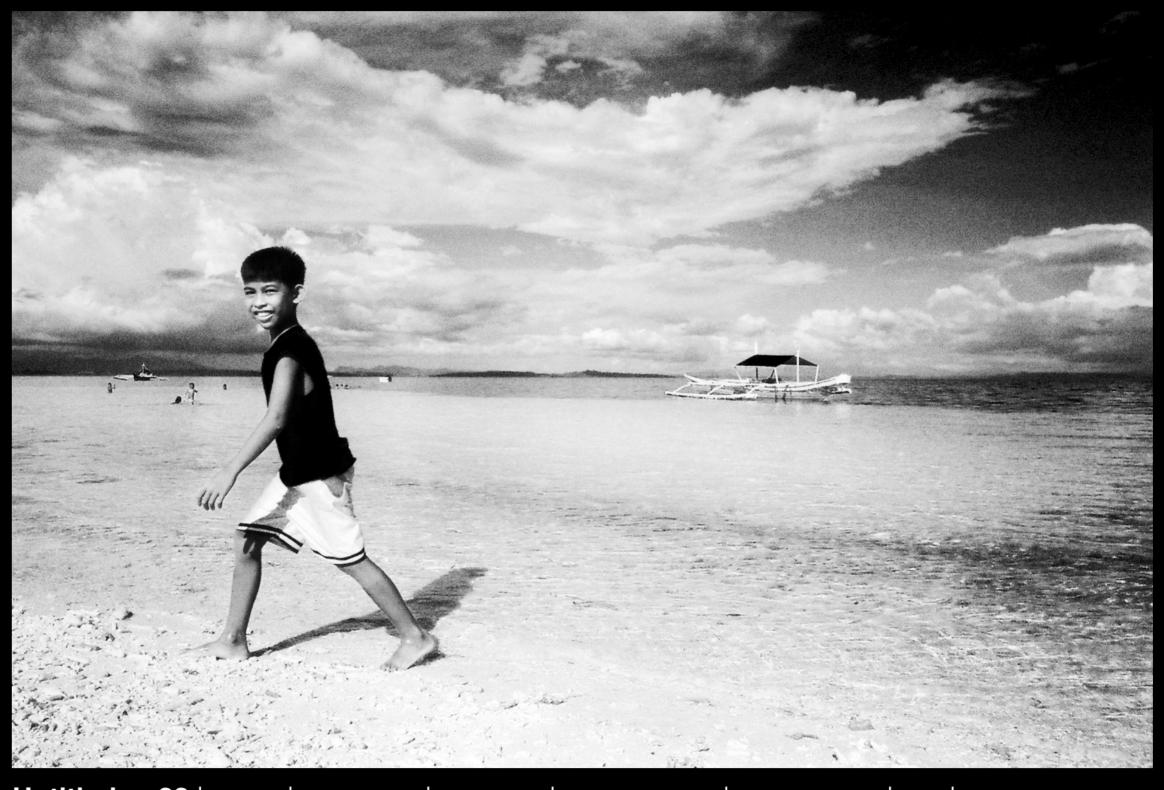

## Untitled m 20 by Lallemand Jean-Sebastien

All rights reserved. © 2009 Limited Edition: 8 editions. Numbered and signed. Size: 100 cm \* 66 cm.

Lambda print on glossy photo paper, mounted on Dibond 2mm, matt lamination, UV protection. On the back, aluminium frame is 10 cm of the edges, 2 legs of tie.