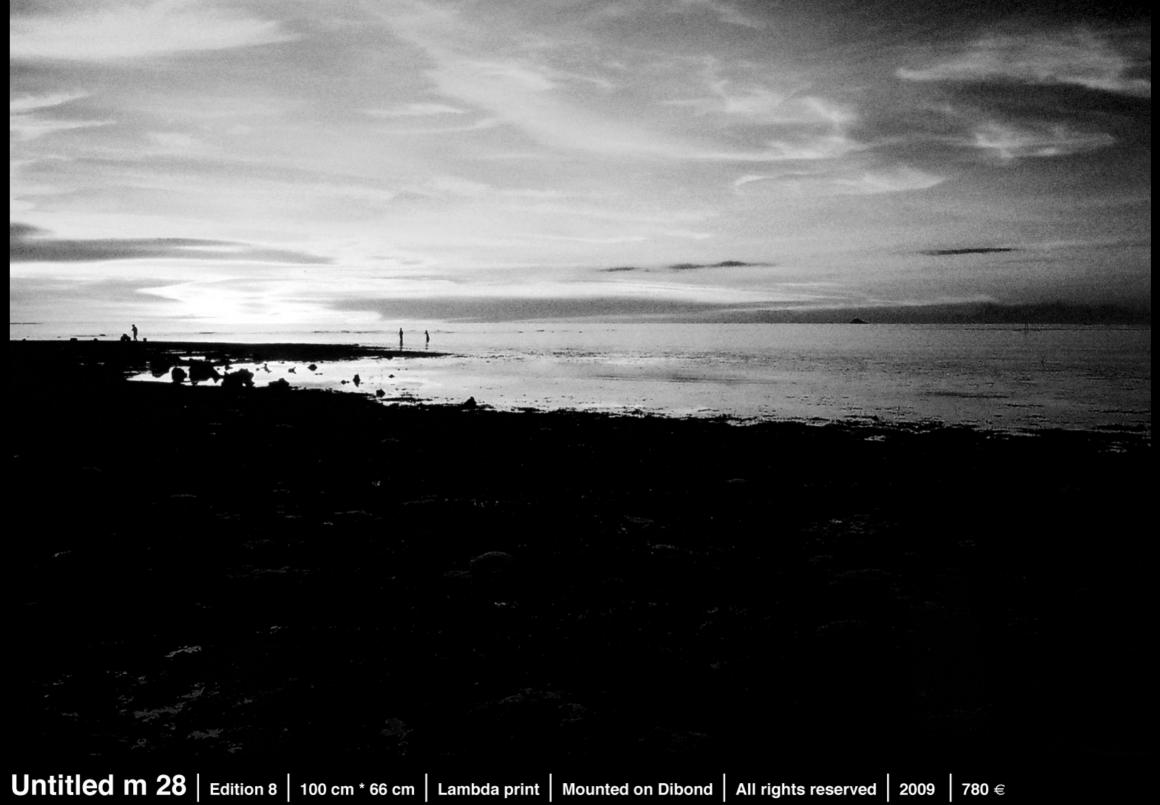

## Untitled m 28 by Lallemand Jean-Sebastien

All rights reserved. © 2009 Limited Edition: 8 editions. Numbered and signed.

Size: 100 cm \* 66 cm.

Lambda print on glossy photo paper, mounted on Dibond 2mm, matt lamination, UV protection. On the back, aluminium frame is 10 cm of the edges, 2 legs of tie.