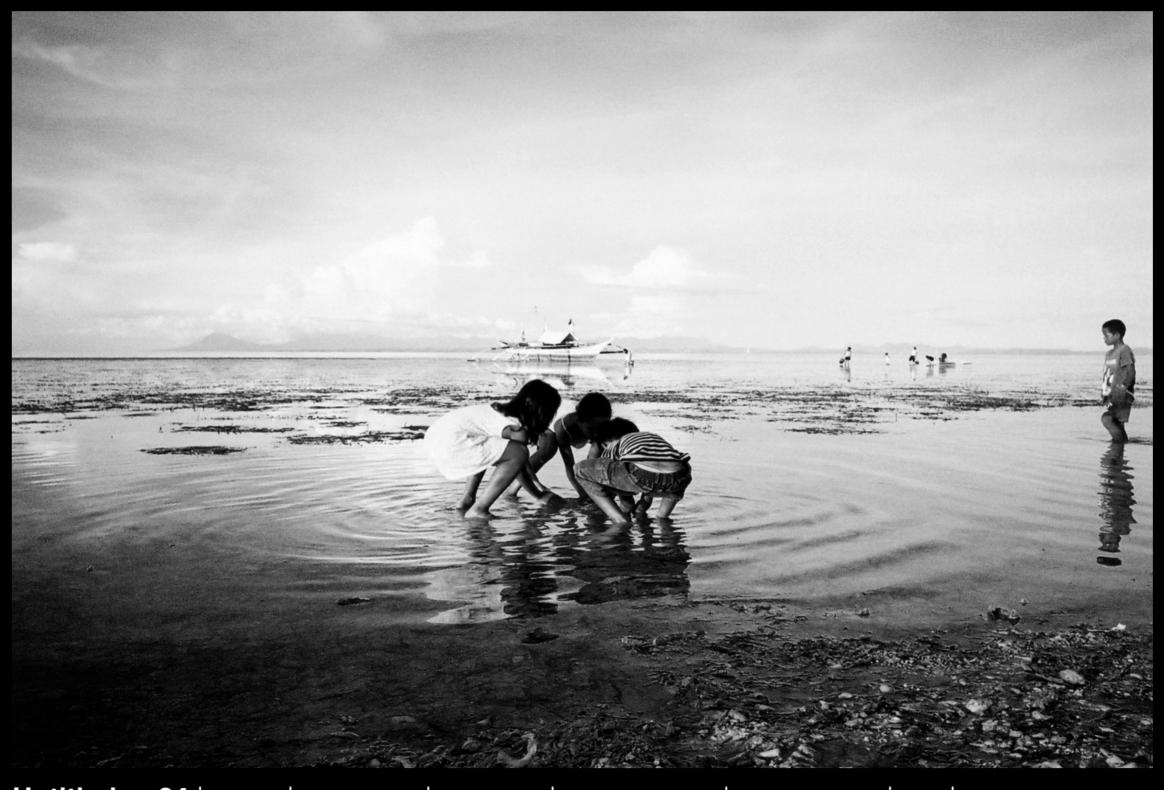

## Untitled m 24 by Lallemand Jean-Sebastien

All rights reserved. © 2009 Limited Edition: 8 editions. Numbered and signed. Size: 100 cm \* 66 cm.

Lambda print on glossy photo paper, mounted on Dibond 2mm, matt lamination, UV protection. On the back, aluminium frame is 10 cm of the edges, 2 legs of tie.

Edition 8 | 100 cm \* 66 cm | Lambda print | Mounted on Dibond | All rights reserved | 2009 Untitled m 21

780 €

Untitled m 23 | Edition 8 | 100 cm \* 66 cm | Lambda print | Mounted on Dibond | All rights reserved | 2009 | 780 €