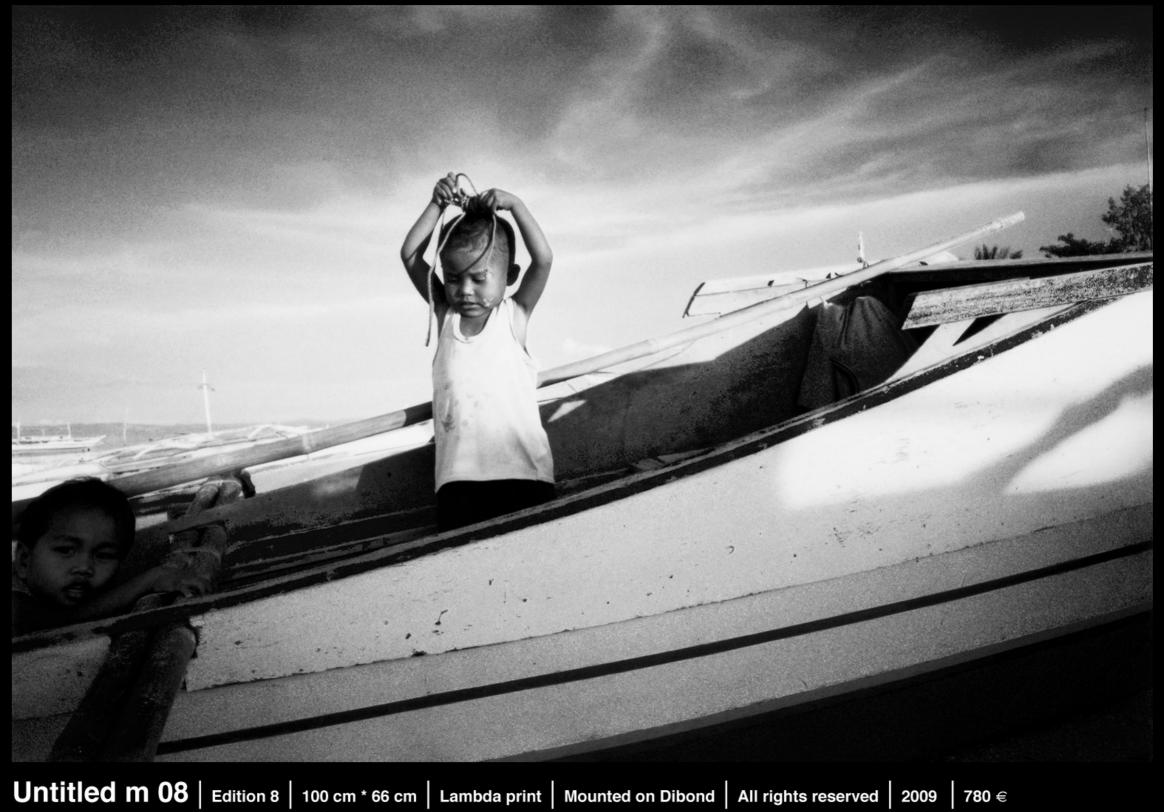

#### Untitled m 08

#### by Lallemand Jean-Sebastien

All rights reserved. © 2009 Limited Edition: 8 editions. Numbered and signed. Size: 100 cm \* 66 cm.

Lambda print on glossy photo paper, mounted on Dibond 2mm, matt lamination, UV protection. On the back, aluminium frame

is 10 cm of the edges, 2 legs of tie.

Untitled m 05 | Edition 8 | 100 cm \* 66 cm | Lambda print | Mounted on Dibond | All rights reserved | 2009 | 780 €

Untitled m 06 | Edition 8 | 100 cm \* 66 cm | Lambda print | Mounted on Dibond | All rights reserved | 2009 | 780 €