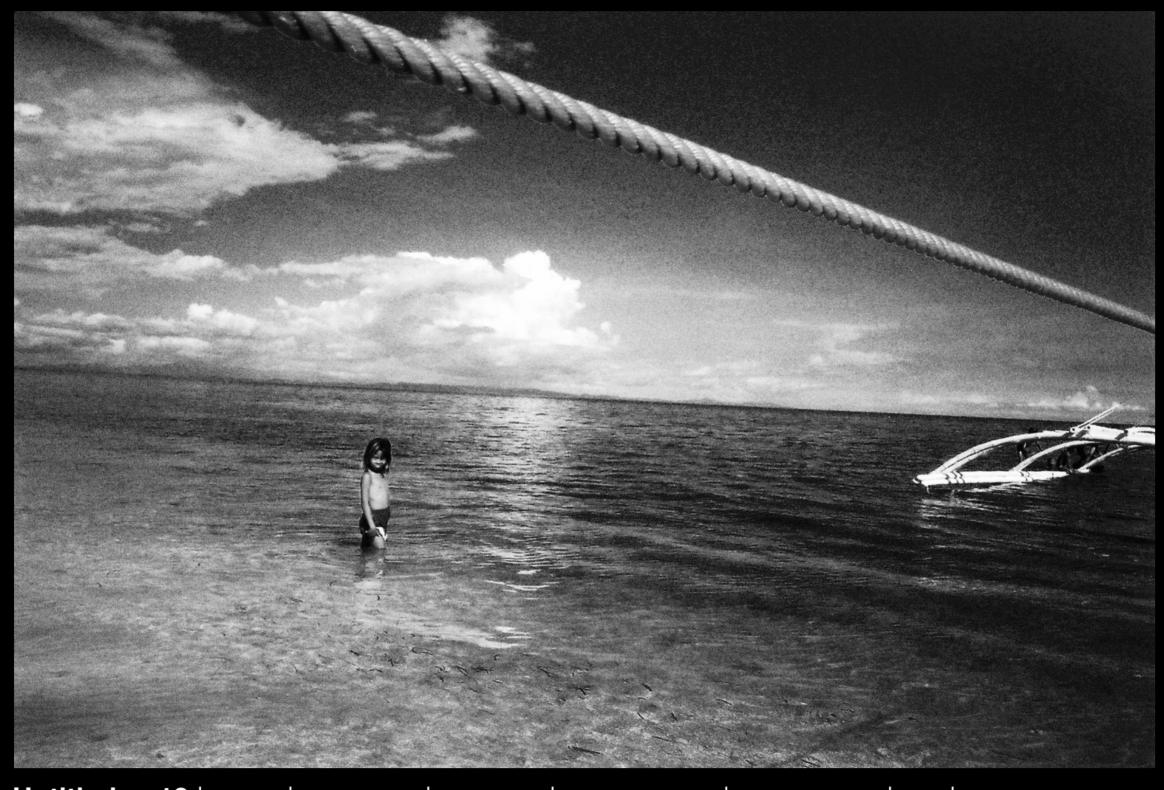

## Untitled m 19 by Lallemand Jean-Sebastien

All rights reserved. © 2009 Limited Edition: 8 editions. Numbered and signed.

Size: 100 cm \* 66 cm.

Lambda print on glossy photo paper, mounted on Dibond 2mm, matt lamination, UV protection. On the back, aluminium frame is 10 cm of the edges, 2 legs of tie.

780 euros