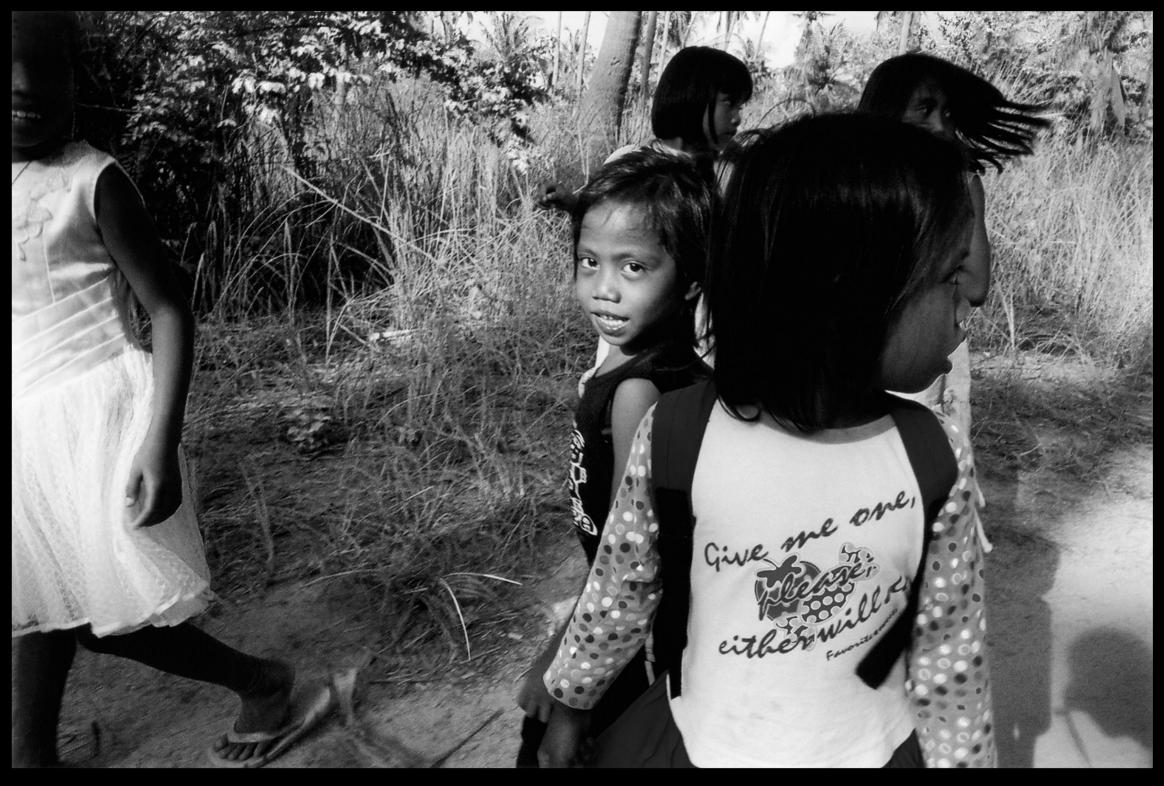

## Untitled m 03 by Lallemand Jean-Sebastien

All rights reserved. © 2009 Limited Edition: 8 editions.

Numbered and signed.

Size: 100 cm \* 66 cm.

Lambda print on glossy photo paper, mounted on Dibond 2mm, matt lamination, UV protection. On the back, aluminium frame is 10 cm of the edges, 2 legs of tie.