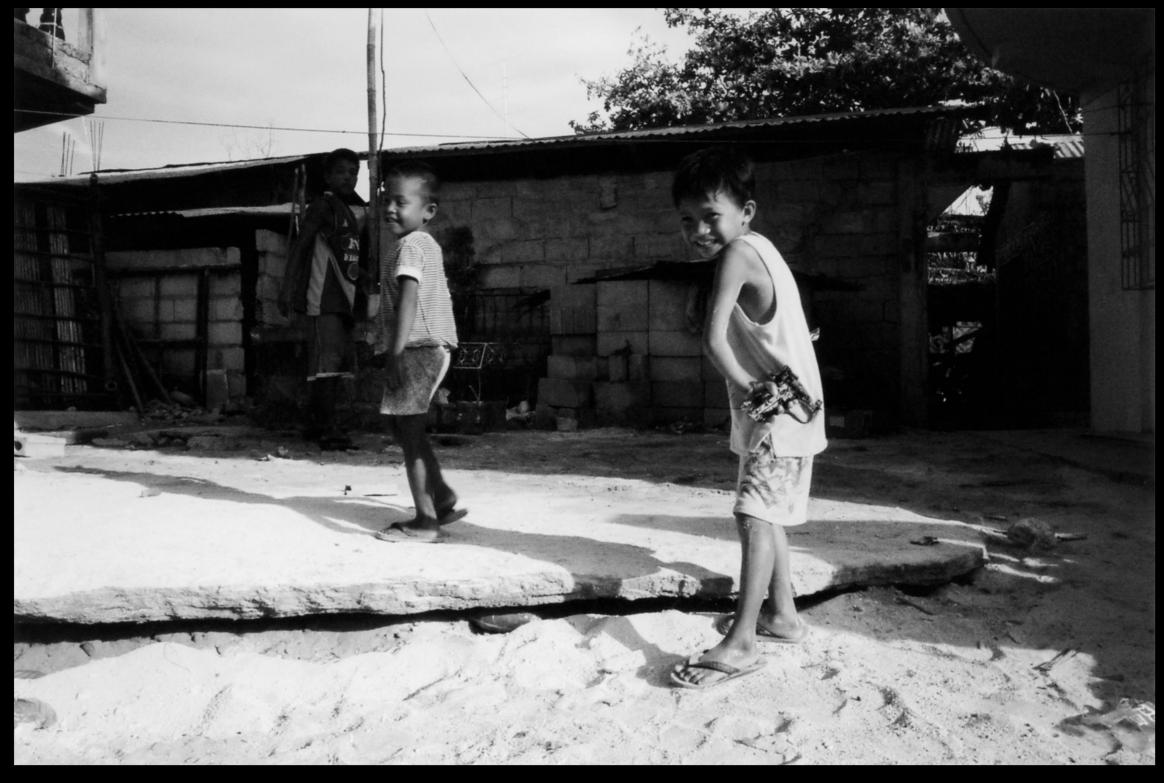

## Untitled m 01 by Lallemand Jean-Sebastien

All rights reserved. © 2009 Limited Edition: 8 editions. Numbered and signed.

Size: 100 cm \* 66 cm.

Lambda print on glossy photo paper, mounted on Dibond 2mm, matt lamination, UV protection. On the back, aluminium frame is 10 cm of the edges, 2 legs of tie.