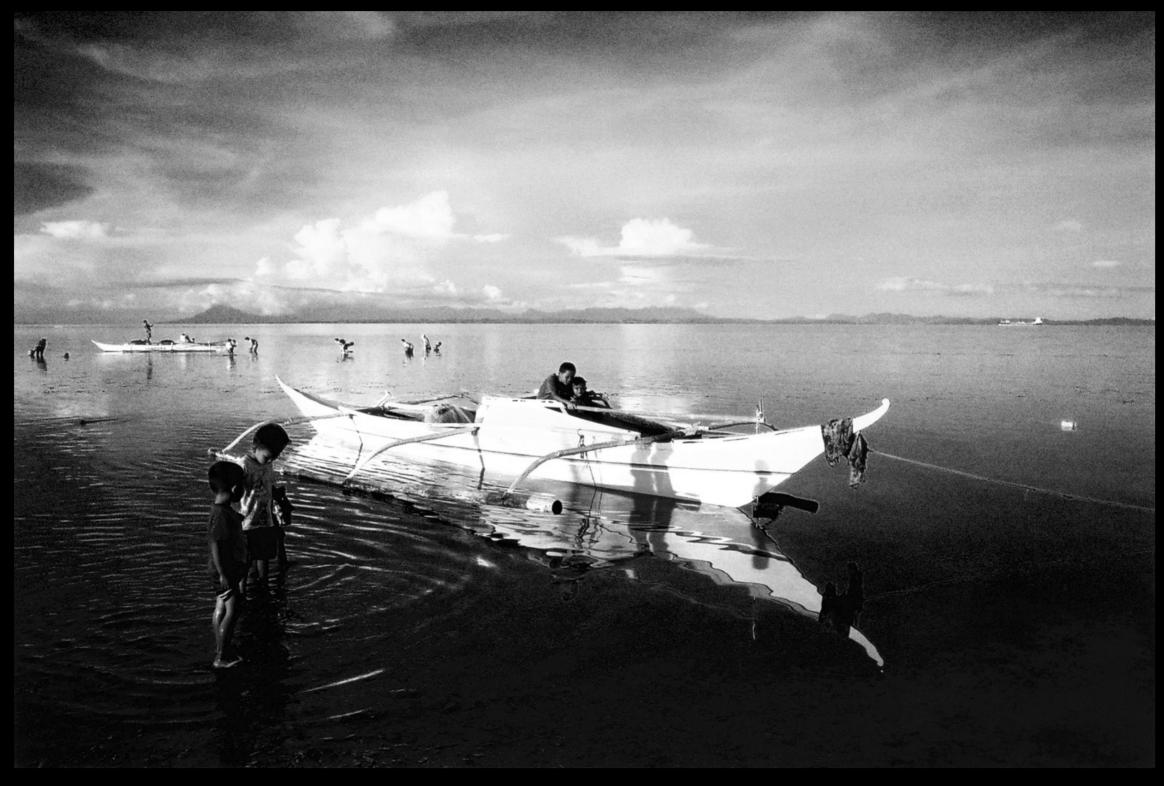

#### Untitled m 04

#### by Lallemand Jean-Sebastien

All rights reserved. © 2009 Limited Edition: 8 editions. Numbered and signed.

Size: 100 cm \* 66 cm.

Lambda print on glossy photo paper, mounted on Dibond 2mm, matt lamination, UV protection. On the back, aluminium frame is 10 cm of the edges, 2 legs of tie.