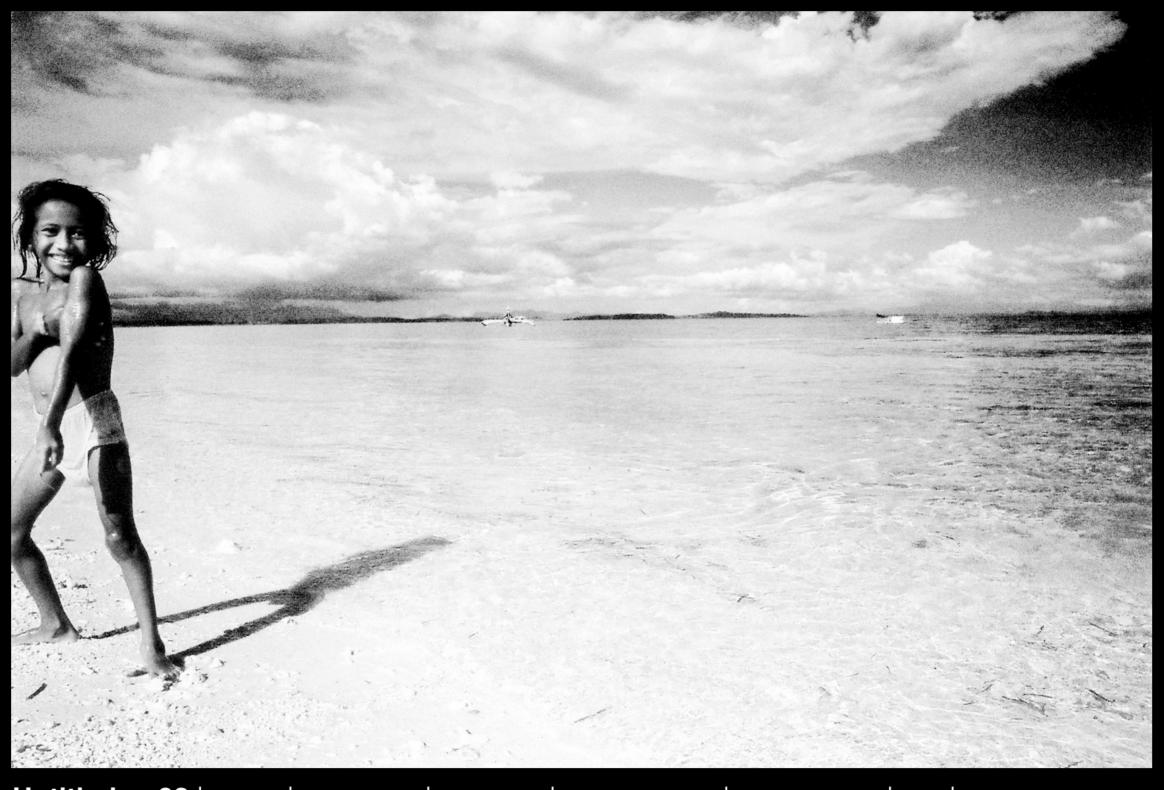

## Untitled m 01 by Lallemand Jean-Sebastien

All rights reserved. © 2009 Limited Edition: 8 editions. Numbered and signed.

Size: 100 cm \* 66 cm.

Lambda print on glossy photo paper, mounted on Dibond 2mm, matt lamination, UV protection. On the back, aluminium frame is 10 cm of the edges, 2 legs of tie.

2009 All rights reserved Edition 8 100 cm \* 66 cm | Lambda print | Mounted on Dibond Untitled m 01

Untitled m 03 | Edition 8 | 100 cm \* 66 cm | Lambda print | Mounted on Dibond | All rights reserved | 2009 | 780 €