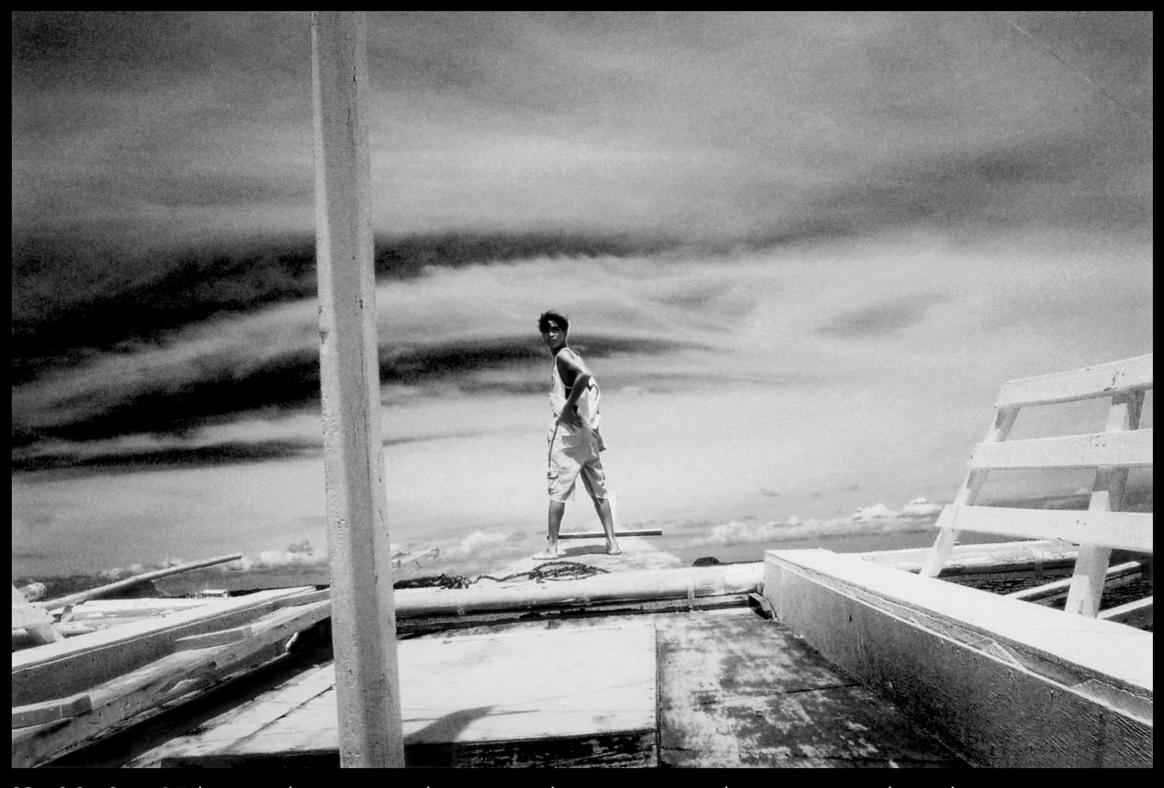

## Untitled m 05 by Lallemand Jean-Sebastien

All rights reserved. © 2009 Limited Edition: 8 editions. Numbered and signed.

Size: 100 cm \* 66 cm.

Lambda print on glossy photo paper, mounted on Dibond 2mm, matt lamination, UV protection. On the back, aluminium frame is 10 cm of the edges, 2 legs of tie.

is 10 cm of the edges, 2 legs of tie.

Untitled m 05 | Edition 8 | 100 cm \* 66 cm | Lambda print | Mounted on Dibond | All rights reserved | 2009 | 780 €

Untitled m 06 | Edition 8 | 100 cm \* 66 cm | Lambda print | Mounted on Dibond | All rights reserved | 2009 | 780 €